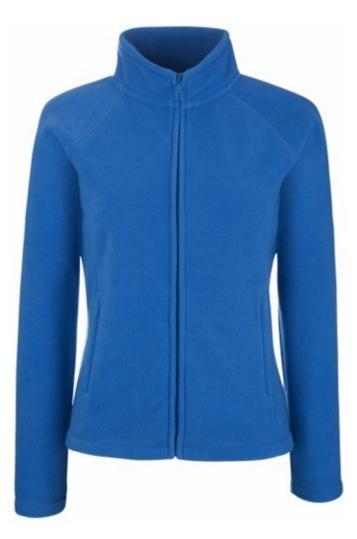

# FRUIT OF THE LOOM, LADIES FULL ZIP FLEECE, ROYAL BLUE, WOMEN'S POLAR FLEECE SWEATSHIRT, 2XL

## Specification

Fruit of the Loom, Ladies Full Zip Fleece, royal blue, women's polar fleece sweatshirt, 2XL. Women's polar fleece sweatshirt, made of 100% polyester, 300gm / m2 polyester, women's sweat, for quick body warming, with fasteners at the ends of the sweatshirt and sleeves, slightly waist-high, with a normal cut, with front pockets and a zipper. Branding: embroidery